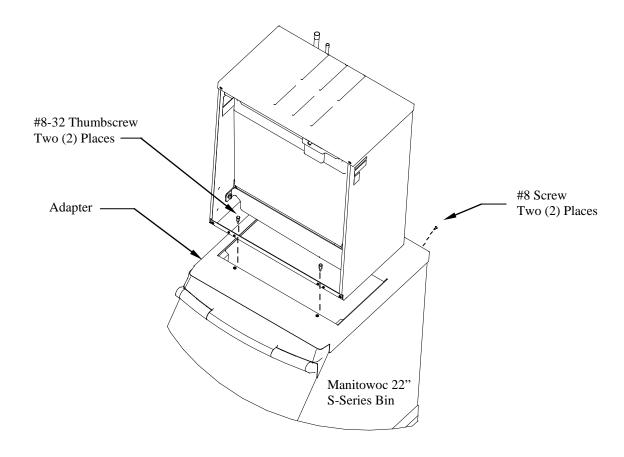

## K00195 IB0820/1020 ON 22" S-SERIES BINS (S-320/420)

**Installation Instructions** 

- 1. Set adapter on top of the bin. Be sure to position the adapter with the backside flange tight to bin.
- 2. Using the slotted holes in the adapter as a template, drill two (2) 9/64" diameter holes at the bottom of the slots. NOTE: Do not drill deeper than 1/4" past the sheet metal. Use a drill stop!
- 3. Fasten adapter to dispenser using the two (2) #8 screws supplied with the adapter kit.
- 4. Set the ice machine on top of the adapter. Align holes in ice machine front angle with the rivnuts on the adapter.
- 5. Secure the ice machine to the adapter with two (2) #8-32 thumbscrews supplied with the ice machine.